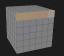

## **FACE SELECT MODE**

Hotkey: Function: Select mode:

3 Select faces Iot applicable

## Types of Selection