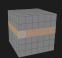

### **EDGE SELECT MODE**

Hotkey: Function: Select mode: SELECT EDGES Not applicable

## Types of Selection